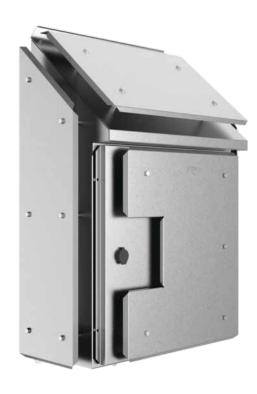

## **Bowen Series with Sunshades**

A range of sloping roof enclosures designed to meet the demands of mining environments.

- Perfect for harsh environments where increased mechanical protection is required.
- Sunshades protect the internal equipment from the effects of the sun
- Typical applications are housing terminations, pushbuttons, isolators or switchgear in industrial or demanding environments including washeries, processing and sampling stations.
- Well suited to applications that require front and side mounted equipment.
- 40° sloping roof and 40mm roof overhang for reduced material build-up to ensure maximum equipment protection.
- Easy installation with top and bottom mounting flanges.
- Lifting lugs (800mm & 1200mm high only).
- Manufactured from 1.5mm thick 316 stainless. steel.