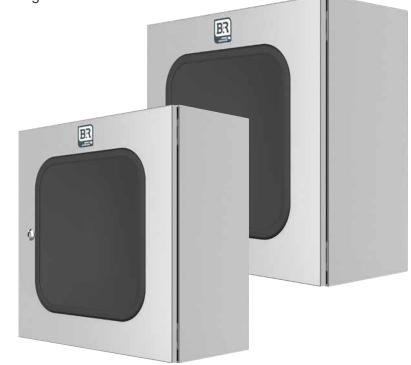

## Universal NI - Viewing Window Stainless Steel

## A general purpose enclosure designed for industrial and harsh environments.

- Glass Viewing Window 5.4mm thickness
- Designed to house equipment such as electrical controls and instrumentation, automation, junction terminations and PLCs.
- Suitable for applications where an IP66 protection rating is required.
- Easy access with reversible door opening to 120°.
- Unique wall mount feature ensures installation is quick and easy with no need to drill holes.
- Door rails come as standard fitted to the inside of the door.
- Specially designed gutter system.
- Flexible equipment mounting options.
- Robust fully welded construction.
- Region D wind rated to AS1170.2-2002: Structural design actions Wind actions.
- Manufactured from
  1.2mm / 1.5mm 316 stainless steel.
  N4 surface finish or powdercoated X15 orange.